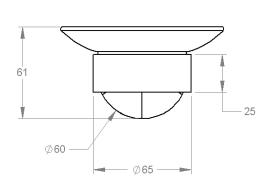

| Model # | Description            | Finish         | Weight (lb) | WxHxD (mm)     | WxHxD (Inches)  | Metal Type |
|---------|------------------------|----------------|-------------|----------------|-----------------|------------|
| V2513   | Magma Soap Dish Holder | Chrome         | 1.1         | 108 x 61 x 130 | 4.3 x 2.4 x 5.1 | Brass      |
| V2514   | Magma Soap Dish Holder | Brushed Nickel | 1.1         | 108 x 61 x 130 | 4.3 x 2.4 x 5.1 | Brass      |