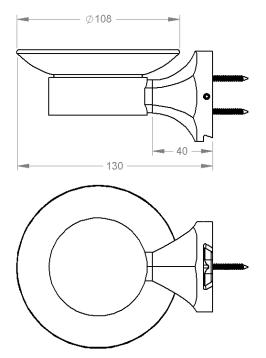

| Model # | Description            | Finish         | Weight (lb) | WxHxD (mm)     | WxHxD (Inches)  | Metal Type |
|---------|------------------------|----------------|-------------|----------------|-----------------|------------|
| V2513   | Magma Soap Dish Holder | Chrome         | 1.1         | 108 x 61 x 130 | 4.3 x 2.4 x 5.1 | Brass      |
| V2514   | Magma Soap Dish Holder | Brushed Nickel | 1.1         | 108 x 61 x 130 | 4.3 x 2.4 x 5.1 | Brass      |