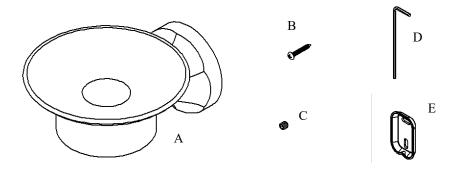

## Volkano Magma Soap Dish Holder Installation Guide

Code: V2513, V2514

| Parts Included       | QTY |  |
|----------------------|-----|--|
| A - Soap Dish Holder | 1   |  |
| B - Screw            | 2   |  |
| C - Set Screw        | 1   |  |
| D - Allen Key        | 1   |  |
| E - Bracket          | 1   |  |